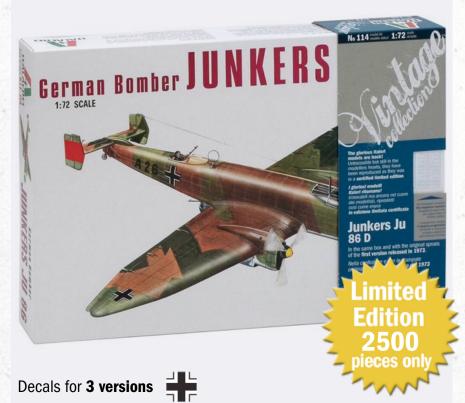

# No 114 Junkers Ju 86 D

1:72

Produced at the of the thirties in the double-version, civil and military, this massive twin-engined Junkers bomber of advanced technological conception had its first flight with the Condor Legion during the Spanish War. Although the motors were subject to mechanical failures, in 1942 (...)

Vintage

The glorius Italeri models are back!

In a certified limited edition.

Untraceable but still in the modellers hearts they have been reproduced with

the same box and with the original sprues of the first version released in 1973!