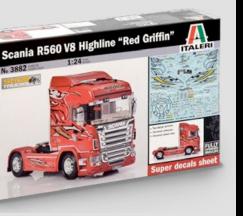

# No 3882 - 1:24 scale Scania R560 V8 Highline "Red Griffin"

SUPER DECALS SHEET CHROMED WHEEL RIMS CHROMED ADHESIVE

▶ go to complete product sheet

No 2731 1:48 scale