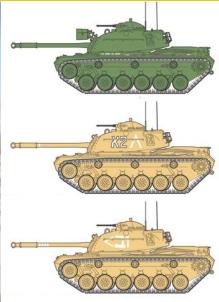

## **M48A2C**

## Decals for 4 versions

The medium tank M-48 Patton was born during the Cold War to replace the previous one, and widespread, M-47. The first units were delivered to the United States Army at the beginning of 50s. Compared to its predecessor, the M-48 used a new hull and a new turret, made both by fusion and more protective, and a new suspension system. The early versions adopted the same 90 mm. gun of the M-47. The M-48 Patton was produced during its history in an impressive (...)

suggested ITALERI ACRYLIC PAINT:

Metal Flat Gun Metal - 4681AP

Flat Sand - 4720AP

Flat Olive Drab - 4315AP

Flat Black - 4768AP

go to product sheet

No 6170

**Japanese Infantry** 