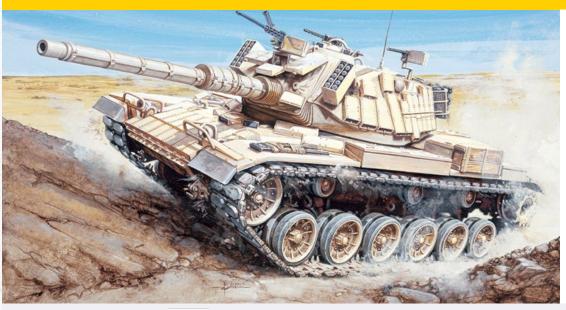

## **M48A2C**

## Decals for 4 versions

The medium tank M-48 Patton was born during the Cold War to replace the previous one, and widespread, M-47. The first units were delivered to the United States Army at the beginning of 50s. Compared to its predecessor, the M-48 used a new hull and a new turret, made both by fusion and more protective, and a new suspension system. The early versions adopted the same 90 mm. gun of the M-47. The M-48 Patton was produced during its history in an impressive (...)