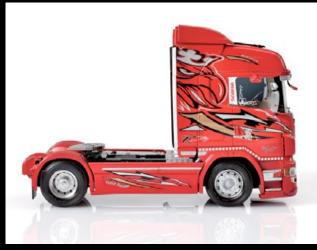

# No 3882 - 1:24 scale Scania R560 V8 Highline "Red Griffin"

SUPER DECALS SHEET CHROMED WHEEL RIMS CHROMED ADHESIVE

▶ go to complete product sheet

No 2731 1:48 scale