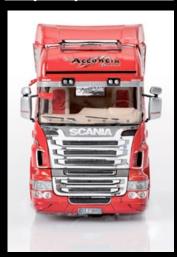

# No 3882 - 1:24 scale Scania R560 V8 Highline "Red Griffin"

SUPER DECALS SHEET CHROMED WHEEL RIMS CHROMED ADHESIVE

▶ go to complete product sheet

No 2731 1:48 scale