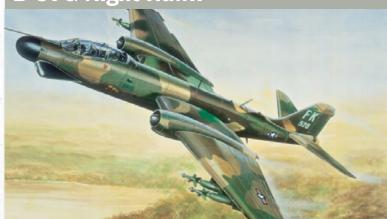

## **B-57G Night Hawk**

### Decals for 2 versions

The Martin B-57 Canberra was a twin jet engine tactical bomber that has equipped the United States Air Force from the mid of 50s. Its robust aerodynamic design and its great reliability made it ideal for the role of tactical bomber and reconnaissance aircraft. It was equipped with two Wright J65 turbojet engine (...)