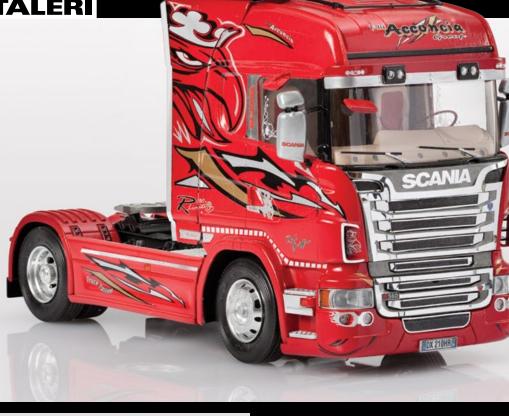

# No 3882 - 1:24 scale Scania R560 V8 Highline "Red Griffin"

SUPER DECALS SHEET CHROMED WHEEL RIMS CHROMED ADHESIVE

▶ go to complete product sheet

No 2731 1:48 scale