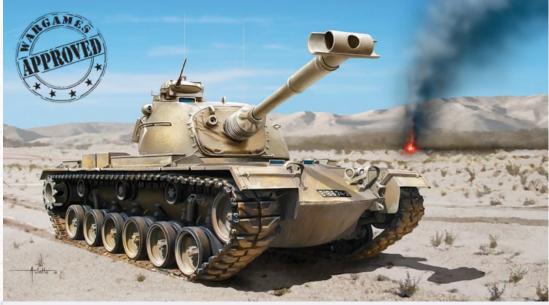

## **M48A2C**

## Decals for 4 versions

The medium tank M-48 Patton was born during the Cold War to replace the previous one, and widespread, M-47. The first units were delivered to the United States Army at the beginning of 50s. Compared to its predecessor, the M-48 used a new hull and a new turret, made both by fusion and more protective, and a new suspension system. The early versions adopted the same 90 mm. gun of the M-47. The M-48 Patton was produced during its history in an impressive (...)

suggested ITALERI ACRYLIC PAINT:

Metal Flat Gun Metal - 4681AP

Flat Sand - 4720AP

Flat Olive Drab - 4315AP

Flat Black - 4768AP

go to product sheet

No 6170

**Japanese Infantry** 