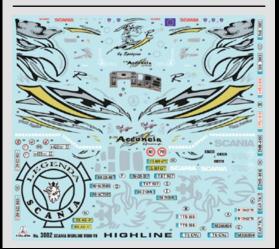

# No 3882 - 1:24 scale Scania R560 V8 Highline "Red Griffin"

SUPER DECALS SHEET CHROMED WHEEL RIMS CHROMED ADHESIVE

▶ go to complete product sheet

No 2731 1:48 scale