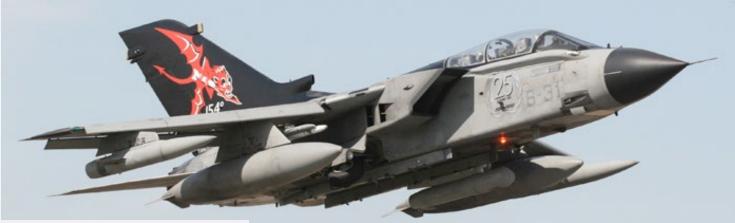

# Tornado IDS/ECR "Special Colors"

**SUPER DECALS SHEET** 5 versions **COLOURED INSTRUCTION SHEET** 

▶ go to **product sheet** 

suggested ITALERI ACRYLIC PAINT:

Metal Flat Gun Metal - 4681AP

Flat Light Gray - 4765AP