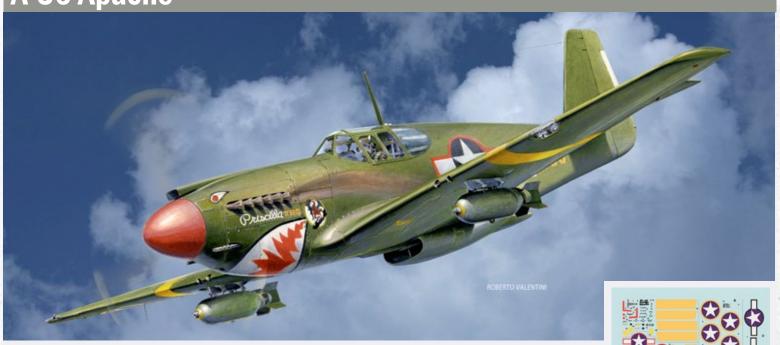

#### 1:48 scale

SUPER DECALS SHEET 4 versions

▶ go to <u>complete product sheet</u>

suggested ITALERI ACRYLIC PAINT:

F. Red - 4606AP
 F. Olive Drab Ana 613 - 4842AP
 F. Dark Gray - 4754AP