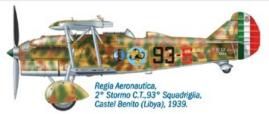

# No 1322 - 1:72 scale CR.32 "Chirri"

Designed in the early part of the '30s, the Fiat CR 32 was powered by an V 12-cylinders, producing 600 hp. It was able to reach, as maximum speed, 375 Km / h. Among the most famous biplanes of aviation History the CR 32 was characterized by an extraordinary maneuverability. It was also strong, very reliable and well armed for the historical period, with two 12.7 mm Breda-Safat machine gun located on the top of engine(...) **go to <u>complete product sheet</u>** 