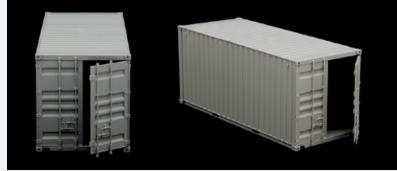

#### No 6516 20' Military Container

1:35 scale

The 20-feet freight container is a key element for the international logistics. The 20-feet freight container, and the larger version and roomy 40-feet container, are in fact the international standard reference for all Countries. The standardize container - in terms of size, volumes and loading capacity - makes possible to optimize the intermodal freight by ships, trains and trucks (...)

suggested ITALERI ACRYLIC PAINT:

go to: product sheet

| PROPERTY OF U.S. ARMY                                         | -           |             | 8          |  |  |
|---------------------------------------------------------------|-------------|-------------|------------|--|--|
| PROPERTY OF U.S. ARMY                                         |             | 1.          | E DOL      |  |  |
|                                                               | -           | в           | 9 <b>7</b> |  |  |
|                                                               | ų           | U<br>S<br>M | U          |  |  |
| 4 2 2 2 U U U<br>3 2 2 2 2 A 1* 1* 1<br>A G G G G G A 1* 1* 1 | S<br>M<br>U | M           | U S M U    |  |  |
| 1 1 1 8 8 8                                                   |             |             |            |  |  |
|                                                               | 8           | 07          | 9          |  |  |
| ann 2 6 6 6                                                   | 3           | 3           | 3          |  |  |
| 444                                                           | 5           | 5 8         | 5 2        |  |  |
| UNOU • UNOU 231524 231524 📓                                   | 5           | 5           | 5          |  |  |
| A No 6516 20" MULITARY CONTAINER                              |             |             |            |  |  |