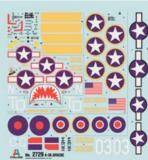

#### 1:48 scale

SUPER DECALS SHEET 4 versions

▶ go to <u>complete product sheet</u>

suggested ITALERI ACRYLIC PAINT:

F. Red - 4606AP
 F. Olive Drab Ana 613 - 4842AP
 F. Dark Gray - 4754AP