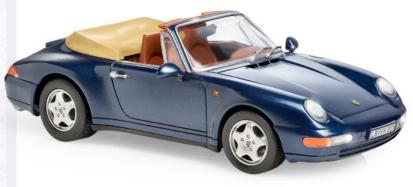

# No 3679 - 1:24 scale Porsche 911 Carrera Cabrio

#### 2013, 50 YEARS OF PORSCHE 911 OFFICIAL LICENSED PRODUCT

- Pre-colored sprues
- Decals sheet
- Rubber tires
- Chromed wheels

The true sports car feeling can only be experienced with a convertible. Porsche produces one of the original prototypes, the 911 as a Spyder version. The new 911, introduced at the beginning of 1994 features new body design, combined with extra-ordinary driving qualities and a maximum of safety (...)

#### suggested ITALERI ACRYLIC PAINT:

| <b>G Blue Angels Blue</b> | <b>G White</b> | <b>MF. Gun Metal</b> |  |  |  |
|---------------------------|----------------|----------------------|--|--|--|
| 4687AP                    | 4696AP         | 4681AP               |  |  |  |
| G Orange                  | MG Silver      | <b>F. Black</b>      |  |  |  |
| 4682AP                    | 4678AP         | 4768AP               |  |  |  |