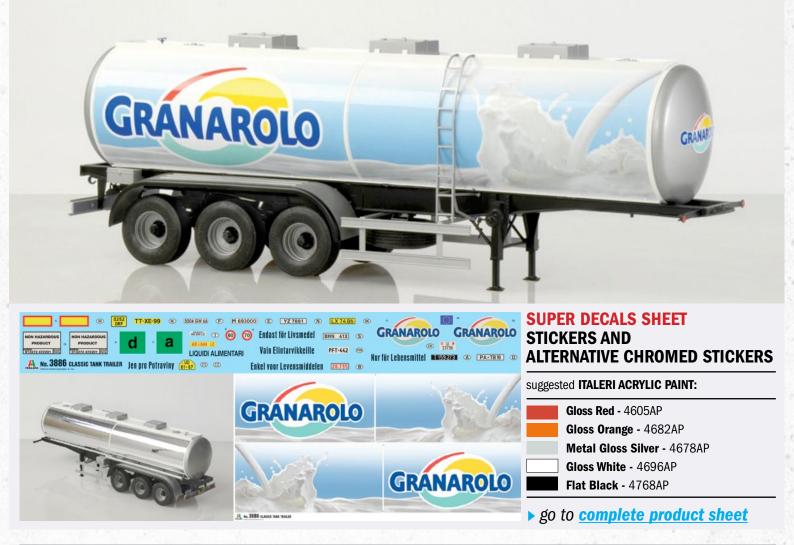

# <section-header><section-header>

O O +
SUPER DECALS SHEET 5 versions
go to complete product sheet

#### suggested ITALERI ACRYLIC PAINT:

Flat Light Gray - 4765AP
Flat Dark Ghost Gray - 4761AP
Flat Gull Gray - 4763AP
Gloss Black - 4695AP