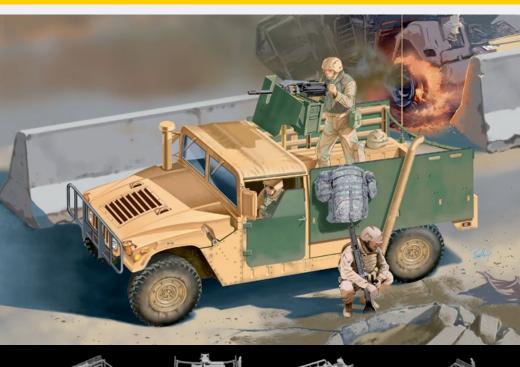

#### No 6511 M998A1

Decals for **one version** 

The nickname "Humvee" was created by the acronym HMMWV which stands for High Mobility Multipurpose Wheeled Vehicle. The Humvee is a four wheel-drive vehicle suitable, despite its impressive size, for several purposes thanks to its extraordinary operational flexibility (...)