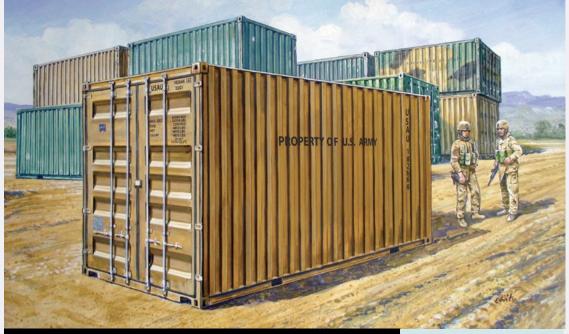

#### No 6516 20' Military Container

1:35 scale

The 20-feet freight container is a key element for the international logistics. The 20-feet freight container, and the larger version and roomy 40-feet container, are in fact the international standard reference for all Countries. The standardize container - in terms of size, volumes and loading capacity - makes possible to optimize the intermodal freight by ships, trains and trucks (...)

suggested ITALERI ACRYLIC PAINT:

go to: product sheet

| PROPERTY OF U.S. ARMY                                         | -           |             | 8          |  |  |
|---------------------------------------------------------------|-------------|-------------|------------|--|--|
| PROPERTY OF U.S. ARMY                                         |             | 1.          | E DOL      |  |  |
|                                                               | -           | в           | 9 <b>7</b> |  |  |
|                                                               | ų           | U<br>S<br>M | U          |  |  |
| 4 2 2 2 U U U<br>3 2 2 2 2 A 1* 1* 1<br>A G G G G G A 1* 1* 1 | S<br>M<br>U | M           | U S M U    |  |  |
| 1 1 1 8 8 8                                                   |             |             |            |  |  |
|                                                               | 8           | 07          | 9          |  |  |
| ann 2 6 6 6                                                   | 3           | 3           | 3          |  |  |
| 444                                                           | 5           | 5 8         | 5 2        |  |  |
| UNOU • UNOU 231524 231524 📓                                   | 5           | 5           | 5          |  |  |
| A No 6516 20" MULITARY CONTAINER                              |             |             |            |  |  |