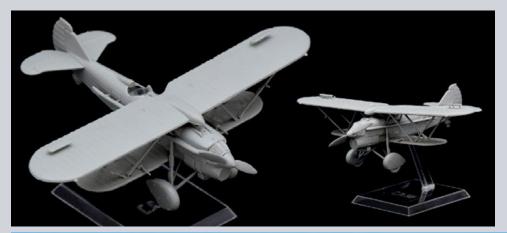

# No 1322 - 1:72 scale CR.32 "Chirri"

Designed in the early part of the '30s, the Fiat CR 32 was powered by an V 12-cylinders, producing 600 hp. It was able to reach, as maximum speed, 375 Km / h. Among the most famous biplanes of aviation History the CR 32 was characterized by an extraordinary maneuverability. It was also strong, very reliable and well armed for the historical period, with two 12.7 mm Breda-Safat machine gun located on the top of engine(...) **go to <u>complete product sheet</u>** 