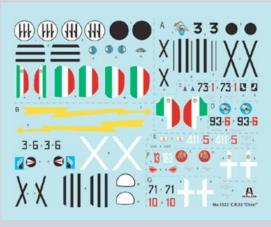

# <section-header><section-header>

O O +
SUPER DECALS SHEET 5 versions
go to complete product sheet