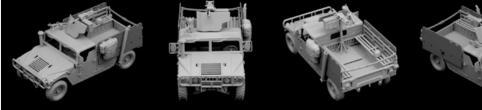

#### No 6511 M998A1

Decals for **one version** 

The nickname "Humvee" was created by the acronym HMMWV which stands for High Mobility Multipurpose Wheeled Vehicle. The Humvee is a four wheel-drive vehicle suitable, despite its impressive size, for several purposes thanks to its extraordinary operational flexibility (...)

#### suggested ITALERI ACRYLIC PAINT:

F. Medium Green II - 4734AP F. Sand - 4763AP MF. Gun Metal - 4681AP F. Black - 4768AP

go to: product sheet