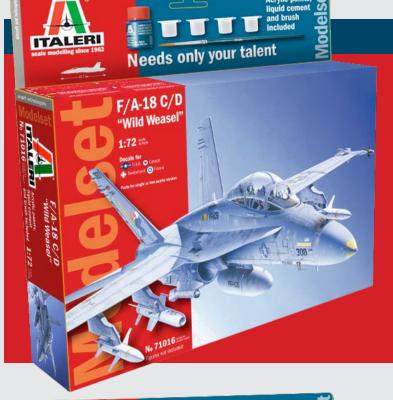

# New generation of Nodelset needs only your talent

#### No 71016

### F/A-18 C/D "Wild Weasel"

The F/A-18 is in service with the U.S. Navy, the Marines and the Australian, Canadian and Spanish Forces. Within a few years this Aircraft has (...)

Product suitable for children over 8 years of age Acrylic paints, liquid cement and brush included!

Decals for 4 versions:

▶ go to complete product sheet