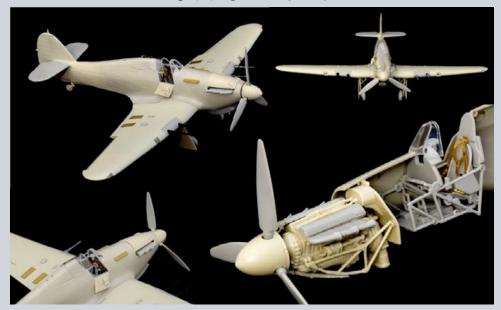

The Hawker Hurricane has been the most widely used fighter by the British Royal Air Force at the beginning of World War II. It has contributed significantly to the victory of the RAF during the Battle of Britain, but during the war, the role of frontline fighter has been gradually given by the more modern Spitfire. The Hurricane, however, has gradually changed its role thanks to the adoption of specific versions. The Hurricane Mk. IIC, in fact, has a significant armament formed by four 20 mm. cannons mounted in the wings (...) > go to complete product sheet