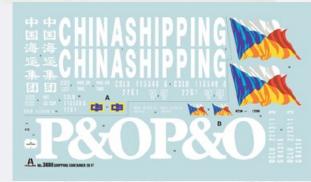

## No 3888

### **SUPER DECALS**

for 2 versions

The 20-feet freight container is a key element for the international logistics. The 20-feet freight container, and the larger version and roomy 40-feet container, are in fact the international standard reference for all Countries. The standardize container in terms of size, volumes and loading capacity makes possible to optimize the intermodal freight by ships, trains and trucks (...)

# **Shipping Container 20 Ft.**