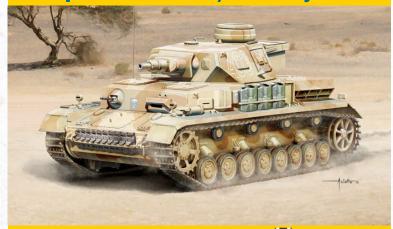

## Pz. Kpfw. IV Ausf. F1/F2 early G

PHOTO-ETCHED FRET
LINK BY LINK TRACKS

suggested ITALERI ACRYLIC PAINT:

F Sand MF. G

MF. Gun Metal

F. Light Brown 4305AP

go to complete product sheet