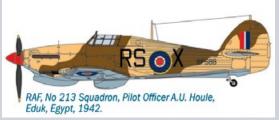

The Hawker Hurricane has been the most widely used fighter by the British Royal Air Force at the beginning of World War II. It has contributed significantly to the victory of the RAF during the Battle of Britain, but during the war, the role of frontline fighter has been gradually given by the more modern Spitfire. The Hurricane, however, has gradually changed its role thanks to the adoption of specific versions. The Hurricane Mk. IIC, in fact, has a significant armament formed by four 20 mm. cannons mounted in the wings (...) > go to complete product sheet