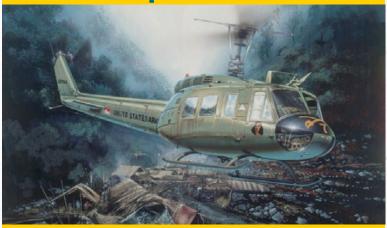

# **UH-1D** Iroquois

This robust helicopter was first intoduced during the mid-fifties and may be the known rotor-blade aircraft world-wide. Reliability is its greatest feature. It was designed for the U.S. Army during the Vietnam war (...)