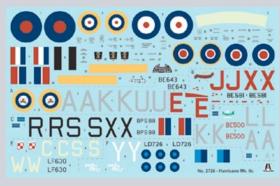

The Hawker Hurricane has been the most widely used fighter by the British Royal Air Force at the beginning of World War II. It has contributed significantly to the victory of the RAF during the Battle of Britain, but during the war, the role of frontline fighter has been gradually given by the more modern Spitfire. The Hurricane, however, has gradually changed its role thanks to the adoption of specific versions. The Hurricane Mk. IIC, in fact, has a significant armament formed by four 20 mm. cannons mounted in the wings (...) > go to complete product sheet