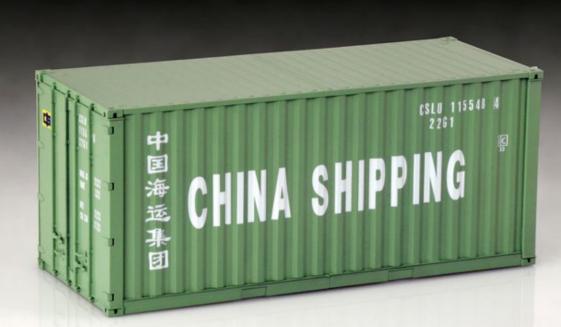

### **SUPER DECALS**

for 2 versions

The 20-feet freight container is a key element for the international logistics. The 20-feet freight container, and the larger version and roomy 40-feet container, are in fact the international standard reference for all Countries. The standardize container in terms of size, volumes and loading capacity makes possible to optimize the intermodal freight by ships, trains and trucks (...)

# **Shipping Container 20 Ft.**