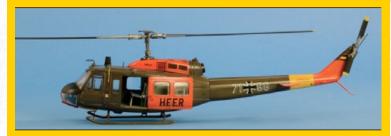

# **UH-1D** Iroquois

This robust helicopter was first intoduced during the mid-fifties and may be the known rotor-blade aircraft world-wide. Reliability is its greatest feature. It was designed for the U.S. Army during the Vietnam war (...)